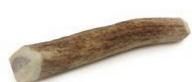

## **TOYS and CHEWING BONES**

Nylabone options seem to work well

KONG toys also seem to hold up well

Deer, Elk and Moose Antlers make excellent chew toys – recommend large size – they are a bit costly but worth it