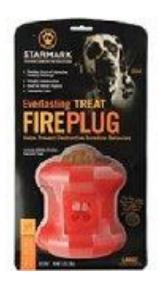

when puppy is totally leash trained



#### **BATHING and GROOMING needs**

Natures Miracle Advanced

Shampoo – Top Performance Cool and Clean



Shampoo – Mane and Tail



Comb – 10 inch comb for the face



Cowboy Magic – helps with matting



Comb – 4.5 inch for face and under ears



Slicker Brush – Medium or Large size

**Nail Clippers** 



Kwik Stop – if nail is cut too short

36" Grooming Table and Arm for grooming/bathing





## **TOYS and CHEWING BONES**

Nylabone options seem to work well







KONG toys also seem to hold up well







Deer, Elk and Moose Antlers make excellent chew toys – recommend large size – they are a bit costly but worth it







**Bully Sticks Braided** 

Best place to buy them is Costco

**Bully Sticks Jumbo** 





## FIREPLUG dog toy and refills





# Pickle Pocket Dog Toy – stuff with treats



## Pickle Pocket Treats