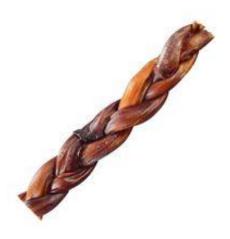

**Bully Sticks Braided** 

Best place to buy them is Costco

**Bully Sticks Jumbo** 