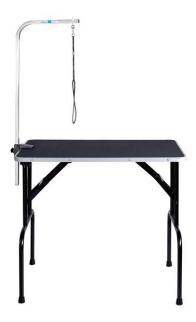

Slicker Brush – Medium or Large size

**Nail Clippers** 

Kwik Stop – if nail is cut too short

36" Grooming Table and Arm for grooming/bathing