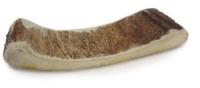

## **TOYS and CHEWING BONES**

Nylabone options seem to work well

KONG toys also seem to hold up well

Deer, Elk and Moose Antlers make excellent chew toys – recommend large size – they are a bit costly but worth it