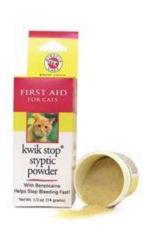

Slicker Brush – Medium or Large size

**Nail Clippers** 

Kwik Stop – if nail is cut too short

36" Grooming Table and Arm for grooming/bathing