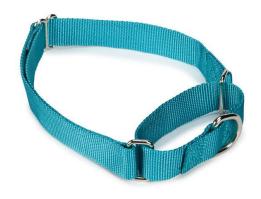

**COLLARS and LEADS** 

Adjustable Nylon Collar for puppy pick up
(6 to 10 inch for pick up and 10-16 inch after)

Martingale collar for walking puppy great collar for teaching leash walking

Leash I recommend 6 foot length