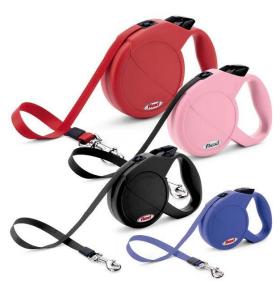

r PWD will need:

Recommend shopping at
Chewy.com
Petedge.com

#### **FEEDING** of your puppy is as follows:

Puppy Food is ORIJEN Puppy (NOT large breed)

93% Lean Hamburger





Whole PLAIN (no flavor) Yogurt

ORGANIC VIRGIN Coconut Oil UNREFINED





Stainless Steel Bowls for food and water



Water Bucket flat back to hang in crate



**CRATE** and accessories for housebreaking

Clips to hang the bucket in the crate

Midwest Double Door Crate 36" or 42"





Poop Scooper with Rake



Poop bags for when on walks



**COLLARS and LEADS** 

Adjustable Nylon Collar for puppy pick up
(6 to 10 inch for pick up and 10-16 inch after)

Martingale collar for walking puppy great collar for teaching leash walking





Leash I recommend 6 foot length





Flexi when puppy is totally leash trained



#### **BATHING and GROOMING needs**

Natures Miracle Advanced

Shampoo – Top Performance Cool and Clean



Shampoo – Mane and Tail



Comb – 10 inch comb for the face



Cowboy Magic – helps with matting



Comb – 4.5 inch for face and under ears



Slicker Brush – Medium or Large size

**Nail Clippers** 



Kwik Stop – if nail is cut too short

36" Grooming Table and Arm for grooming/bathing





## **TOYS and CHEWING BONES**

Nylabone options seem to work well







KONG toys also seem to hold up well







Deer, Elk and Moose Antlers make excellent chew toys – recommend large size – they are a bit costly but worth it







**Bully Sticks Braided** 

Best place to buy them is Costco

**Bully Sticks Jumbo** 





## FIREPLUG dog toy and refills





# Pickle Pocket Dog Toy – stuff wi