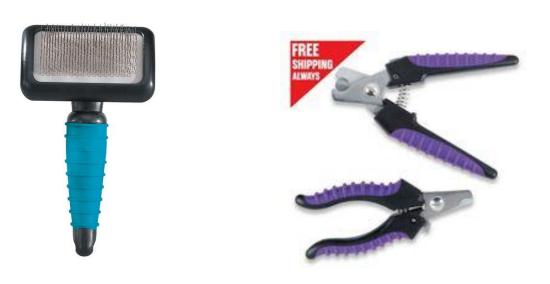

Slicker Brush – Medium or Large size

**Nail Clippers** 

Kwik Stop – if nail is cut too short

36" Grooming Table and Arm for grooming/bathing