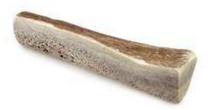

## **TOYS and CHEWING BONES**

Nylabone options seem to work well

KONG toys also seem to hold up well

Deer, Elk and Moose Antlers make excellent chew toys – recommend large size – they are a bit costly but worth it