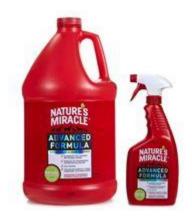

#### **BATHING and GROOMING needs**

Natures Miracle Advanced

Shampoo – Top Performance Cool and Clean

Shampoo – Mane and Tail

Comb – 10 inch comb for the face

Cowboy Magic – helps with matting

Comb – 4.5 inch for face and under ears