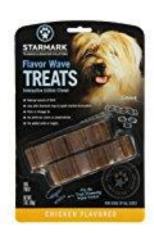

Natures Miracle Advanced

Shampoo – Top Performance Cool and Clean



Shampoo – Mane and Tail



Comb – 10 inch comb for the face



Cowboy Magic – helps with matting



Comb – 4.5 inch for face and under ears



Slicker Brush – Medium or Large size

**Nail Clippers** 



Kwik Stop – if nail is cut too short

36" Grooming Table and Arm for grooming/bathing





## **TOYS and CHEWING BONES**

Nylabone options seem to work well







KONG toys also seem to hold up well







Deer, Elk and Moose Antlers make excellent chew toys – recommend large size – they are a bit costly but worth it







**Bully Sticks Braided** 

Best place to buy them is Costco

**Bully Sticks Jumbo** 





## FIREPLUG dog toy and refills





# Pickle Pocket Dog Toy – stuff with treats



## Pickle Pocket Treats