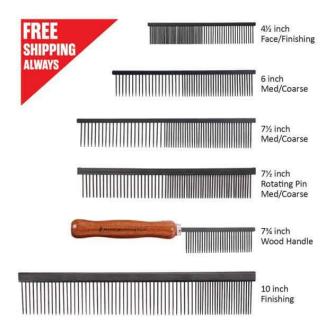

#### **BATHING and GROOMING needs**

Natures Miracle Advanced

Shampoo – Top Performance Cool and Clean

Shampoo – Mane and Tail

Comb – 10 inch comb for the face

Cowboy Magic – helps with matting

Comb – 4.5 inch for face and under ears