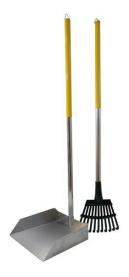

Water Bucket flat back to hang in crate

**CRATE** and accessories for housebreaking

Clips to hang the bucket in the crate

Midwest Double Door Crate 36" or 42"

Poop Scooper with Rake

Poop bags for when on walks