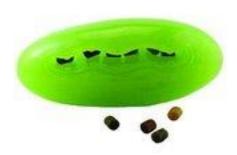

THING and GROOMING needs**

Natures Miracle Advanced

Shampoo – Top Performance Cool and Clean



Shampoo – Mane and Tail



Comb – 10 inch comb for the face



Cowboy Magic – helps with matting



Comb – 4.5 inch for face and under ears



Slicker Brush – Medium or Large size

**Nail Clippers** 



Kwik Stop – if nail is cut too short

36" Grooming Table and Arm for grooming/bathing





## **TOYS and CHEWING BONES**

Nylabone options seem to work well







KONG toys also seem to hold up well







Deer, Elk and Moose Antlers make excellent chew toys – recommend large size – they are a bit costly but worth it







**Bully Sticks Braided** 

Best place to buy them is Costco

**Bully Sticks Jumbo** 





## FIREPLUG dog toy and refills





# Pickle Pocket Dog Toy – stuff with treats



## Pickle Pocket Treats