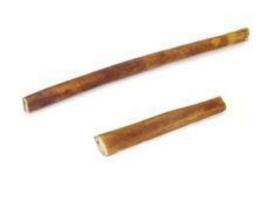

**Bully Sticks Braided** 

Best place to buy them is Costco

**Bully Sticks Jumbo** 