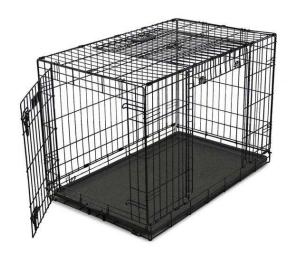

Water Bucket flat back to hang in crate

**CRATE** and accessories for housebreaking

Clips to hang the bucket in the crate

Midwest Double Door Crate 36" or 42"

Poop Scooper with Rake

Poop bags for when on walks