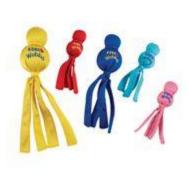

## **TOYS and CHEWING BONES**

Nylabone options seem to work well

KONG toys also seem to hold up well

Deer, Elk and Moose Antlers make excellent chew toys – recommend large size – they are a bit costly but worth it